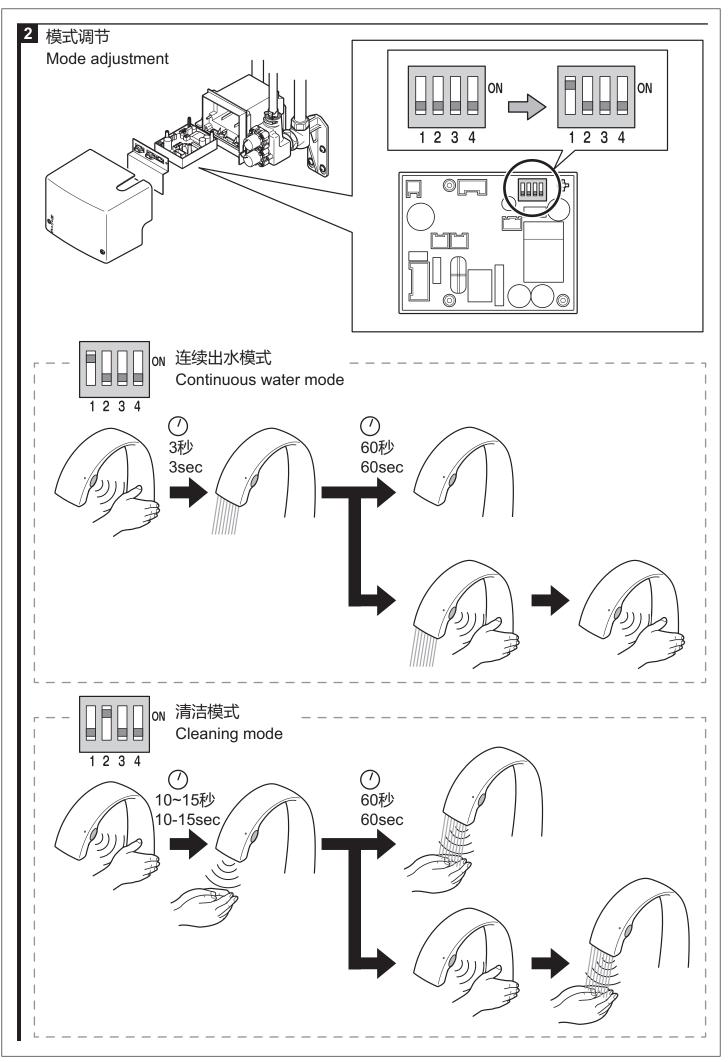

#### Normal mode

• (Water comes out when you hold out your hand.)

**Continuous water spouting mode** 

- (Water stops when you withdraw your hand.)
- The mode shown below can be engaged by changing the DIP switches of the controller.

If you trigger sensor detection again, water stops spouting.

ON

## Cleaning mode

If you hold your hand over the sensor for 10 sec., the indication lamp turns off for 5 sec. If you leave your hand over the sensor while the indication lamp is off, no water is discharged for a maximum of 1 min. If you trigger sensor detection again, water spouts.

1234

#### Cold water priority mode

This function prevents the wasteful use of hot water. Even after the hot water is used, this function returns to the "Cold water mode".