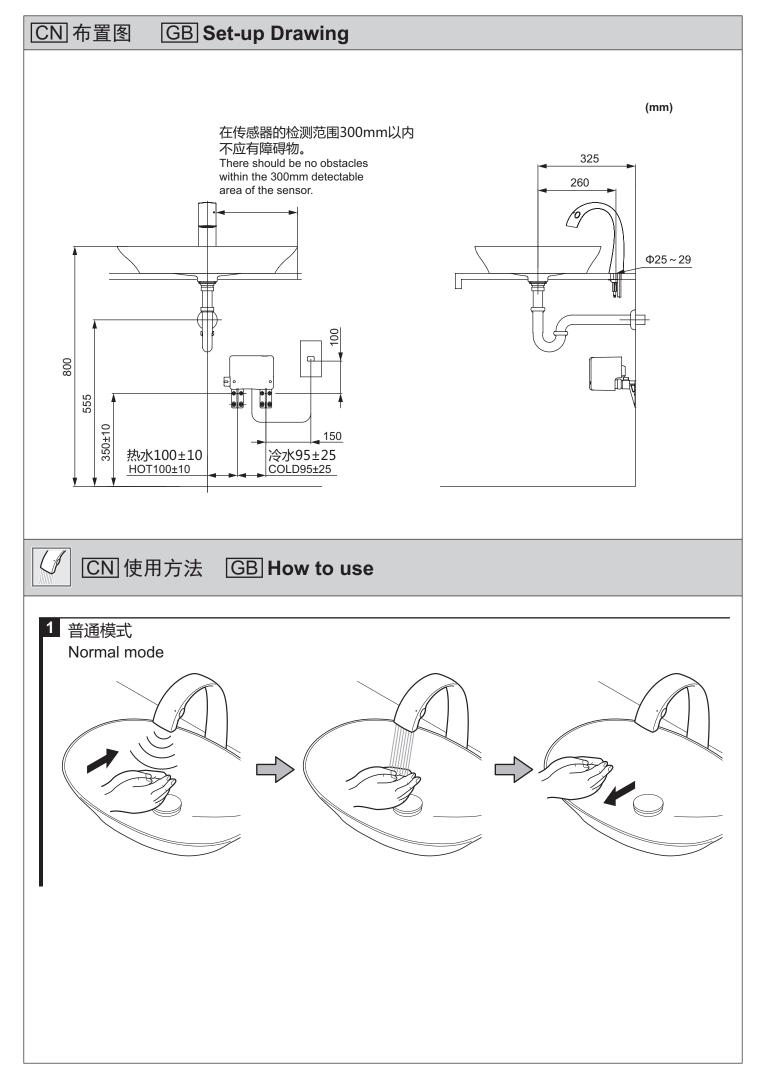

<sup>-4-</sup>

CN

|                                                                                                                                                                                                                                                                                                      | 规格                                                                                                                       |
|------------------------------------------------------------------------------------------------------------------------------------------------------------------------------------------------------------------------------------------------------------------------------------------------------|--------------------------------------------------------------------------------------------------------------------------|
| ● 电压                                                                                                                                                                                                                                                                                                 | AC100—240V                                                                                                               |
| ● 感应器检测范围                                                                                                                                                                                                                                                                                            | 自学功能 130~200mm                                                                                                           |
| ● 使用水压                                                                                                                                                                                                                                                                                               | 最低必要水压 0.05MPa(动压力 )<br>最大使用水压 1.0MPa(静压力 )                                                                              |
| ● 进水管道连接螺纹规格                                                                                                                                                                                                                                                                                         | G1/2                                                                                                                     |
| ● 使用环境温度                                                                                                                                                                                                                                                                                             | 0 - 40°C                                                                                                                 |
| ● 吐水流量                                                                                                                                                                                                                                                                                               | 3L/分                                                                                                                     |
| ● 水效等级                                                                                                                                                                                                                                                                                               | 1级                                                                                                                       |
|                                                                                                                                                                                                                                                                                                      | ☑ 动作                                                                                                                     |
| 正常使用模式<br>• (伸出手,水就会流出。)<br>• (缩回手,水就会停止。)<br>• 改变控制器DIP开关的设定模式,就可设定为如下模<br>连续出水模式<br>在管口侧的感应器,可以执行特殊操作。<br>将手伸到侧面感应器3秒以上可最长吐力<br>再次伸手至侧面感应器出水停止。<br>清洁模式<br>在管口侧的感应器,可以执行特殊操作。<br>将手遮住传感器10秒钟,5秒钟模式指示<br>再次伸手至侧面感应器变为吐水状态。<br>↓ 2 3 4<br>水优先模式<br>为防止浪费使用热水的模式。即使使用<br>↓ 2 3 4<br>↓ 2 3 4           | 。<br>水一分钟。<br>。<br>示灯就会熄灭。最长1分钟不会吐水。<br>热水后也可自动恢复「水模式」。                                                                  |
|                                                                                                                                                                                                                                                                                                      | ▲ 维修                                                                                                                     |
| <ul> <li>A 出水状态不好时</li> <li>1. 拔出电源插头,拆下两支螺丝。</li> <li>2. 拆下4个部件。</li> <li>3. 拆下垫片和过滤网。</li> <li>4. 用牙刷清扫过滤网。</li> <li>5. 按与拆下顺序相反顺序进行安装。</li> <li>6. 网状物和分流板均有安装和拆卸的顺序。</li> </ul>                                                                                                                  | <ul> <li>B 流量少时</li> <li>1. 关闭止水栓。</li> <li>2. 先用专用工具拆下保护盖,然后再取出过滤网。</li> <li>3. 用牙刷清扫过滤网。</li> <li>4. 打开止水栓。</li> </ul> |
| 清                                                                                                                                                                                                                                                                                                    | 青扫和维修                                                                                                                    |
| <ul> <li>请务必定期清扫部件,以去除表面上的污垢和水垢。</li> <li>清扫时请务必使用中性洗涤剂。</li> <li>请勿使用粒子大的去污粉或海绵、超细纤维布等有码。</li> <li>请按洗涤剂厂家的指示进行清扫。</li> <li>另外,请务必注意如下事项:</li> <li>使用喷雾式洗涤剂时,请先将该洗涤剂喷在柔软布面否则会因进入开口部或间隙而使产品受损。</li> <li>洗净后,请务必用清水充分擦净。</li> <li>请务必更换表面损伤的部件。否则可能会导致人员要。</li> <li>因不恰当的使用而导致损伤时,敝公司概不负责。</li> </ul> | 开磨效果的材料或器具。<br>或海绵上进行清扫。绝对不可直接喷在产品上。                                                                                     |

## GB

- Power supply
- Sensor detection range
- Water supply pressure minimum required water pressure 0.05MPa (Flowing) maximum water pressure 1.0MPa
   Water supply connection G1/2
- Ambient temperature
- Flow rate

**Operation** 

If you trigger sensor detection for 3 sec. or longer, water spouts for 1 min. at a maximum.

**Specifications** 