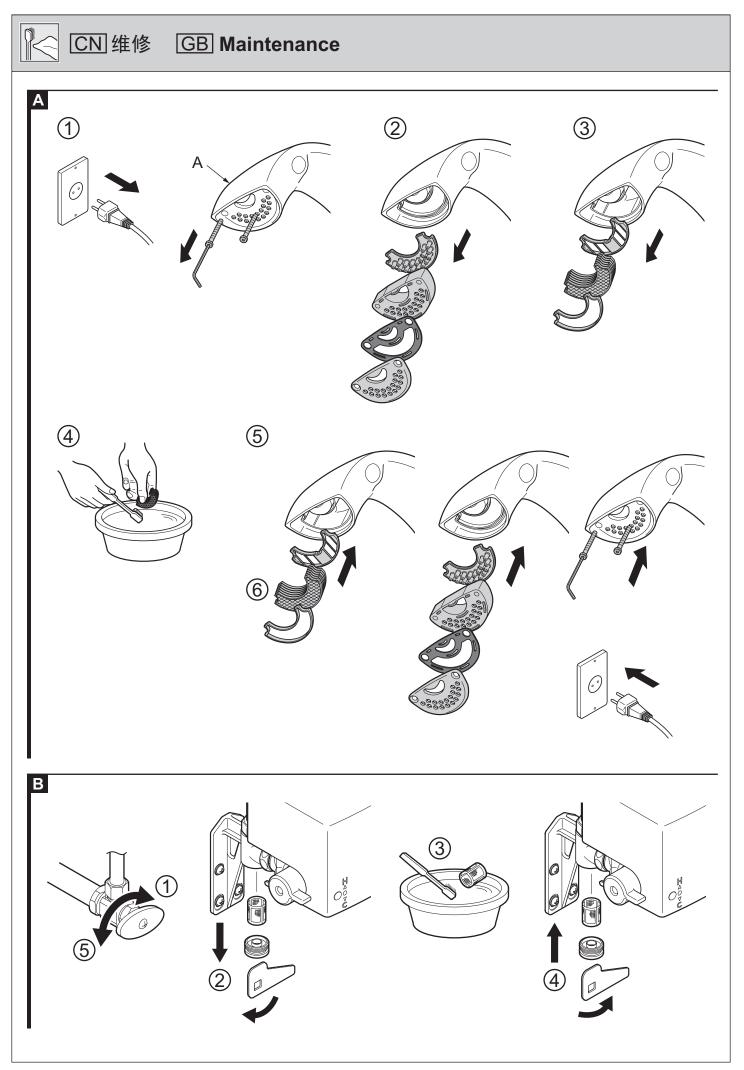

## 🖹 Maintenance

#### A Little water spouts.

- 1. Pull out the power plug and remove the two screws.
- 2. Dismount the four parts.
- 3. Remove the spacer and the mesh.
- 4. Scrub the mesh gently with a tooth brush.
- 5. Mount the parts in the reverse order in which they were dismounted.
- 6. The mesh and the flow-dividing plate must be assembled in a specific order.

#### B If the flow rate is low

1. Close the water shutoff valve.

AC 100~240V

0~40°C

3L/min

Sensor is self-adjusting (130~200mm)

- 2. Remove the lid and take out the filter, using the special tool.
- 3. Scrub the filter gently with a tooth brush.
- 4. Open the water shutoff valve.