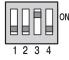

<sup>-4-</sup>

CN

|                                                                                                                                                                                                                                                                                                      | 规格                                                                                                                       |
|------------------------------------------------------------------------------------------------------------------------------------------------------------------------------------------------------------------------------------------------------------------------------------------------------|--------------------------------------------------------------------------------------------------------------------------|
| ● 电压                                                                                                                                                                                                                                                                                                 | AC100—240V                                                                                                               |
| ● 感应器检测范围                                                                                                                                                                                                                                                                                            | 自学功能 130~200mm                                                                                                           |
| ● 使用水压                                                                                                                                                                                                                                                                                               | 最低必要水压 0.05MPa(动压力 )<br>最大使用水压 1.0MPa(静压力 )                                                                              |
| ● 进水管道连接螺纹规格                                                                                                                                                                                                                                                                                         | G1/2                                                                                                                     |
| ● 使用环境温度                                                                                                                                                                                                                                                                                             | 0 - 40°C                                                                                                                 |
| ● 吐水流量                                                                                                                                                                                                                                                                                               | 3L/分                                                                                                                     |
| ● 水效等级                                                                                                                                                                                                                                                                                               | 1级                                                                                                                       |
|                                                                                                                                                                                                                                                                                                      | ☑ 动作                                                                                                                     |
| 正常使用模式<br>• (伸出手,水就会流出。)<br>• (缩回手,水就会停止。)<br>• 改变控制器DIP开关的设定模式,就可设定为如下模<br>连续出水模式<br>在管口侧的感应器,可以执行特殊操作。<br>将手伸到侧面感应器3秒以上可最长吐力<br>再次伸手至侧面感应器出水停止。<br>清洁模式<br>在管口侧的感应器,可以执行特殊操作。<br>将手遮住传感器10秒钟,5秒钟模式指示<br>再次伸手至侧面感应器变为吐水状态。<br>↓ 2 3 4<br>水优先模式<br>为防止浪费使用热水的模式。即使使用<br>↓ 2 3 4<br>↓ 2 3 4           | 。<br>水一分钟。<br>。<br>示灯就会熄灭。最长1分钟不会吐水。<br>热水后也可自动恢复「水模式」。                                                                  |
|                                                                                                                                                                                                                                                                                                      | ▲ 维修                                                                                                                     |
| <ul> <li>A 出水状态不好时</li> <li>1. 拔出电源插头,拆下两支螺丝。</li> <li>2. 拆下4个部件。</li> <li>3. 拆下垫片和过滤网。</li> <li>4. 用牙刷清扫过滤网。</li> <li>5. 按与拆下顺序相反顺序进行安装。</li> <li>6. 网状物和分流板均有安装和拆卸的顺序。</li> </ul>                                                                                                                  | <ul> <li>B 流量少时</li> <li>1. 关闭止水栓。</li> <li>2. 先用专用工具拆下保护盖,然后再取出过滤网。</li> <li>3. 用牙刷清扫过滤网。</li> <li>4. 打开止水栓。</li> </ul> |
| 清                                                                                                                                                                                                                                                                                                    | 青扫和维修                                                                                                                    |
| <ul> <li>请务必定期清扫部件,以去除表面上的污垢和水垢。</li> <li>清扫时请务必使用中性洗涤剂。</li> <li>请勿使用粒子大的去污粉或海绵、超细纤维布等有码。</li> <li>请按洗涤剂厂家的指示进行清扫。</li> <li>另外,请务必注意如下事项:</li> <li>使用喷雾式洗涤剂时,请先将该洗涤剂喷在柔软布面否则会因进入开口部或间隙而使产品受损。</li> <li>洗净后,请务必用清水充分擦净。</li> <li>请务必更换表面损伤的部件。否则可能会导致人员要。</li> <li>因不恰当的使用而导致损伤时,敝公司概不负责。</li> </ul> | 开磨效果的材料或器具。<br>或海绵上进行清扫。绝对不可直接喷在产品上。                                                                                     |

## Cleaning mode

If you hold your hand over the sensor for 10 sec., the indication lamp turns off for 5 sec. If you leave your hand over the sensor while the indication lamp is off, no water is discharged for a maximum of 1 min. If you trigger sensor detection again, water spouts.

1234