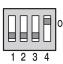

<sup>-4-</sup>

CN

|                                                                                                                                                                                                                                                                                                      | 规格                                                                                                                       |
|------------------------------------------------------------------------------------------------------------------------------------------------------------------------------------------------------------------------------------------------------------------------------------------------------|--------------------------------------------------------------------------------------------------------------------------|
| ● 电压                                                                                                                                                                                                                                                                                                 | AC100—240V                                                                                                               |
| ● 感应器检测范围                                                                                                                                                                                                                                                                                            | 自学功能 130~200mm                                                                                                           |
| ● 使用水压                                                                                                                                                                                                                                                                                               | 最低必要水压 0.05MPa(动压力 )<br>最大使用水压 1.0MPa(静压力 )                                                                              |
| ● 进水管道连接螺纹规格                                                                                                                                                                                                                                                                                         | G1/2                                                                                                                     |
| ● 使用环境温度                                                                                                                                                                                                                                                                                             | 0 - 40°C                                                                                                                 |
| ● 吐水流量                                                                                                                                                                                                                                                                                               | 3L/分                                                                                                                     |
| ● 水效等级                                                                                                                                                                                                                                                                                               | 1级                                                                                                                       |
|                                                                                                                                                                                                                                                                                                      | ☑ 动作                                                                                                                     |
| 正常使用模式<br>• (伸出手,水就会流出。)<br>• (缩回手,水就会停止。)<br>• 改变控制器DIP开关的设定模式,就可设定为如下模<br>连续出水模式<br>在管口侧的感应器,可以执行特殊操作。<br>将手伸到侧面感应器3秒以上可最长吐力<br>再次伸手至侧面感应器出水停止。<br>清洁模式<br>在管口侧的感应器,可以执行特殊操作。<br>将手遮住传感器10秒钟,5秒钟模式指示<br>再次伸手至侧面感应器变为吐水状态。<br>↓ 2 3 4<br>水优先模式<br>为防止浪费使用热水的模式。即使使用<br>↓ 2 3 4<br>↓ 2 3 4           | 。<br>水一分钟。<br>。<br>示灯就会熄灭。最长1分钟不会吐水。<br>热水后也可自动恢复「水模式」。                                                                  |
|                                                                                                                                                                                                                                                                                                      | ▲ 维修                                                                                                                     |
| <ul> <li>A 出水状态不好时</li> <li>1. 拔出电源插头,拆下两支螺丝。</li> <li>2. 拆下4个部件。</li> <li>3. 拆下垫片和过滤网。</li> <li>4. 用牙刷清扫过滤网。</li> <li>5. 按与拆下顺序相反顺序进行安装。</li> <li>6. 网状物和分流板均有安装和拆卸的顺序。</li> </ul>                                                                                                                  | <ul> <li>B 流量少时</li> <li>1. 关闭止水栓。</li> <li>2. 先用专用工具拆下保护盖,然后再取出过滤网。</li> <li>3. 用牙刷清扫过滤网。</li> <li>4. 打开止水栓。</li> </ul> |
| 清                                                                                                                                                                                                                                                                                                    | 青扫和维修                                                                                                                    |
| <ul> <li>请务必定期清扫部件,以去除表面上的污垢和水垢。</li> <li>清扫时请务必使用中性洗涤剂。</li> <li>请勿使用粒子大的去污粉或海绵、超细纤维布等有码。</li> <li>请按洗涤剂厂家的指示进行清扫。</li> <li>另外,请务必注意如下事项:</li> <li>使用喷雾式洗涤剂时,请先将该洗涤剂喷在柔软布面否则会因进入开口部或间隙而使产品受损。</li> <li>洗净后,请务必用清水充分擦净。</li> <li>请务必更换表面损伤的部件。否则可能会导致人员要。</li> <li>因不恰当的使用而导致损伤时,敝公司概不负责。</li> </ul> | 开磨效果的材料或器具。<br>或海绵上进行清扫。绝对不可直接喷在产品上。                                                                                     |

#### Cold water priority mode

This function prevents the wasteful use of hot water. Even after the hot water is used, this function returns to the "Cold water mode".