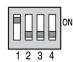

<sup>-4-</sup>

CN

|                                                                                                                                                                                                                                                                                                      | 规格                                                                                                                       |
|------------------------------------------------------------------------------------------------------------------------------------------------------------------------------------------------------------------------------------------------------------------------------------------------------|--------------------------------------------------------------------------------------------------------------------------|
| ● 电压                                                                                                                                                                                                                                                                                                 | AC100—240V                                                                                                               |
| ● 感应器检测范围                                                                                                                                                                                                                                                                                            | 自学功能 130~200mm                                                                                                           |
| ● 使用水压                                                                                                                                                                                                                                                                                               | 最低必要水压 0.05MPa(动压力 )<br>最大使用水压 1.0MPa(静压力 )                                                                              |
| ● 进水管道连接螺纹规格                                                                                                                                                                                                                                                                                         | G1/2                                                                                                                     |
| ● 使用环境温度                                                                                                                                                                                                                                                                                             | 0 - 40°C                                                                                                                 |
| ● 吐水流量                                                                                                                                                                                                                                                                                               | 3L/分                                                                                                                     |
| ● 水效等级                                                                                                                                                                                                                                                                                               | 1级                                                                                                                       |
|                                                                                                                                                                                                                                                                                                      | ☑ 动作                                                                                                                     |
| 正常使用模式<br>• (伸出手,水就会流出。)<br>• (缩回手,水就会停止。)<br>• 改变控制器DIP开关的设定模式,就可设定为如下模<br>连续出水模式<br>在管口侧的感应器,可以执行特殊操作。<br>将手伸到侧面感应器3秒以上可最长吐力<br>再次伸手至侧面感应器出水停止。<br>清洁模式<br>在管口侧的感应器,可以执行特殊操作。<br>将手遮住传感器10秒钟,5秒钟模式指示<br>再次伸手至侧面感应器变为吐水状态。<br>↓ 2 3 4<br>水优先模式<br>为防止浪费使用热水的模式。即使使用<br>↓ 2 3 4<br>↓ 2 3 4           | 。<br>水一分钟。<br>。<br>示灯就会熄灭。最长1分钟不会吐水。<br>热水后也可自动恢复「水模式」。                                                                  |
|                                                                                                                                                                                                                                                                                                      | ▲ 维修                                                                                                                     |
| <ul> <li>A 出水状态不好时</li> <li>1. 拔出电源插头,拆下两支螺丝。</li> <li>2. 拆下4个部件。</li> <li>3. 拆下垫片和过滤网。</li> <li>4. 用牙刷清扫过滤网。</li> <li>5. 按与拆下顺序相反顺序进行安装。</li> <li>6. 网状物和分流板均有安装和拆卸的顺序。</li> </ul>                                                                                                                  | <ul> <li>B 流量少时</li> <li>1. 关闭止水栓。</li> <li>2. 先用专用工具拆下保护盖,然后再取出过滤网。</li> <li>3. 用牙刷清扫过滤网。</li> <li>4. 打开止水栓。</li> </ul> |
| 清                                                                                                                                                                                                                                                                                                    | 青扫和维修                                                                                                                    |
| <ul> <li>请务必定期清扫部件,以去除表面上的污垢和水垢。</li> <li>清扫时请务必使用中性洗涤剂。</li> <li>请勿使用粒子大的去污粉或海绵、超细纤维布等有码。</li> <li>请按洗涤剂厂家的指示进行清扫。</li> <li>另外,请务必注意如下事项:</li> <li>使用喷雾式洗涤剂时,请先将该洗涤剂喷在柔软布面否则会因进入开口部或间隙而使产品受损。</li> <li>洗净后,请务必用清水充分擦净。</li> <li>请务必更换表面损伤的部件。否则可能会导致人员要。</li> <li>因不恰当的使用而导致损伤时,敝公司概不负责。</li> </ul> | 开磨效果的材料或器具。<br>或海绵上进行清扫。绝对不可直接喷在产品上。                                                                                     |

#### Normal mode

• (Water comes out when you hold out your hand.)

**Continuous water spouting mode** 

- (Water stops when you withdraw your hand.)
- The mode shown below can be engaged by changing the DIP switches of the controller.

If you trigger sensor detection again, water stops spouting.

ON

1234